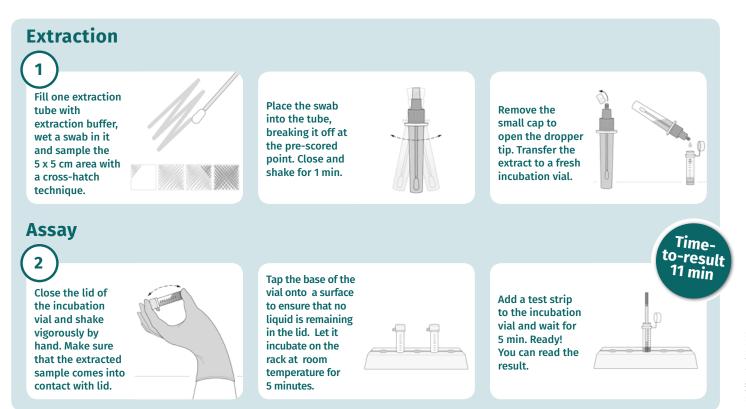

#### How the test works

AgraStrip<sup>®</sup> Pro Allergen LFD kits are fast and simple to use. After an extraction of 1 minute, the sample is transferred to an incubation vial containing allergen-specific antibodies. The formation of allergen-antibody complexes is then detected on the test strips, where it is visualized as a color line.